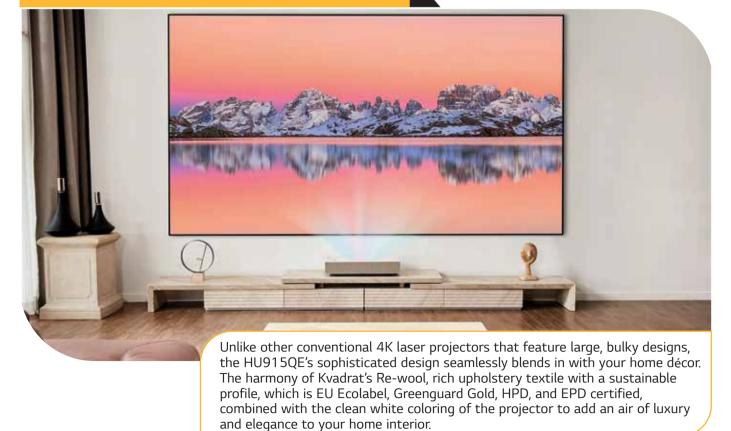

#### Specification

| Depthy Type                                                                                                                                                                                                                                                                                                                                                                                                                                                                                                                                                                                                                                                                                                                                                                                                                                                                                                                                                                                                                                                                                                                                                                                                                                                                                                                                                                                                                                                                                                                                                                                                                                                                                                                                                                                                                                                                                                                                                                                                                                                                                                                                        |                                                      | HU915QE                                                                                                                                                |
|----------------------------------------------------------------------------------------------------------------------------------------------------------------------------------------------------------------------------------------------------------------------------------------------------------------------------------------------------------------------------------------------------------------------------------------------------------------------------------------------------------------------------------------------------------------------------------------------------------------------------------------------------------------------------------------------------------------------------------------------------------------------------------------------------------------------------------------------------------------------------------------------------------------------------------------------------------------------------------------------------------------------------------------------------------------------------------------------------------------------------------------------------------------------------------------------------------------------------------------------------------------------------------------------------------------------------------------------------------------------------------------------------------------------------------------------------------------------------------------------------------------------------------------------------------------------------------------------------------------------------------------------------------------------------------------------------------------------------------------------------------------------------------------------------------------------------------------------------------------------------------------------------------------------------------------------------------------------------------------------------------------------------------------------------------------------------------------------------------------------------------------------------|------------------------------------------------------|--------------------------------------------------------------------------------------------------------------------------------------------------------|
| Upscaling / Super Resolution                                                                                                                                                                                                                                                                                                                                                                                                                                                                                                                                                                                                                                                                                                                                                                                                                                                                                                                                                                                                                                                                                                                                                                                                                                                                                                                                                                                                                                                                                                                                                                                                                                                                                                                                                                                                                                                                                                                                                                                                                                                                                                                       | PROJECTION SYSTEM                                    |                                                                                                                                                        |
| Deposition Image   100/2032*                                                                                                                                                                                                                                                                                                                                                                                                                                                                                                                                                                                                                                                                                                                                                                                                                                                                                                                                                                                                                                                                                                                                                                                                                                                                                                                                                                                                                                                                                                                                                                                                                                                                                                                                                                                                                                                                                                                                                                                                                                                                                                                       | Display Type                                         | 0.66 DLP                                                                                                                                               |
| Spring                           | Upscaling / Super Resolution                         | Yes                                                                                                                                                    |
| Adaptive Contract                                                                                                                                                                                                                                                                                                                                                                                                                                                                                                                                                                                                                                                                                                                                                                                                                                                                                                                                                                                                                                                                                                                                                                                                                                                                                                                                                                                                                                                                                                                                                                                                                                                                                                                                                                                                                                                                                                                                                                                                                                                                                                                                  | Projection Image                                     | 100"@3.9"                                                                                                                                              |
| Throw, Paris                                                                                                                                                                                                                                                                                                                                                                                                                                                                                                                                                                                                                                                                                                                                                                                                                                                                                                                                                                                                                                                                                                                                                                                                                                                                                                                                                                                                                                                                                                                                                                                                                                                                                                                                                                                                                                                                                                                                                                                                                                                                                                                                       | Optical Zoom                                         | Fixed                                                                                                                                                  |
| Brightness (ANS Lumen)                                                                                                                                                                                                                                                                                                                                                                                                                                                                                                                                                                                                                                                                                                                                                                                                                                                                                                                                                                                                                                                                                                                                                                                                                                                                                                                                                                                                                                                                                                                                                                                                                                                                                                                                                                                                                                                                                                                                                                                                                                                                                                                             | Adaptive Contrast                                    | Yes (High / Medium / Low / Off)                                                                                                                        |
| Light Source                                                                                                                                                                                                                                                                                                                                                                                                                                                                                                                                                                                                                                                                                                                                                                                                                                                                                                                                                                                                                                                                                                                                                                                                                                                                                                                                                                                                                                                                                                                                                                                                                                                                                                                                                                                                                                                                                                                                                                                                                                                                                                                                       | Throw Ratio                                          | 0.19                                                                                                                                                   |
| Native (Ear / Namal / High brightness)                                                                                                                                                                                                                                                                                                                                                                                                                                                                                                                                                                                                                                                                                                                                                                                                                                                                                                                                                                                                                                                                                                                                                                                                                                                                                                                                                                                                                                                                                                                                                                                                                                                                                                                                                                                                                                                                                                                                                                                                                                                                                                             | Brightness (ANSI Lumen)                              | Up to 3700 ANSI Lumens**                                                                                                                               |
| Trumotion                                                                                                                                                                                                                                                                                                                                                                                                                                                                                                                                                                                                                                                                                                                                                                                                                                                                                                                                                                                                                                                                                                                                                                                                                                                                                                                                                                                                                                                                                                                                                                                                                                                                                                                                                                                                                                                                                                                                                                                                                                                                                                                                          | Light Source                                         | 3 Ch Laser                                                                                                                                             |
| Digital Reystone Correction                                                                                                                                                                                                                                                                                                                                                                                                                                                                                                                                                                                                                                                                                                                                                                                                                                                                                                                                                                                                                                                                                                                                                                                                                                                                                                                                                                                                                                                                                                                                                                                                                                                                                                                                                                                                                                                                                                                                                                                                                                                                                                                        | Noise (Eco / Nrmal / High brightness)                | 26 / 28 / 30dB(A)                                                                                                                                      |
| Nature Resolution   4k UHD (3840 x 2160)*                                                                                                                                                                                                                                                                                                                                                                                                                                                                                                                                                                                                                                                                                                                                                                                                                                                                                                                                                                                                                                                                                                                                                                                                                                                                                                                                                                                                                                                                                                                                                                                                                                                                                                                                                                                                                                                                                                                                                                                                                                                                                                          | Trumotion                                            | Yes (up to 4096x2160)                                                                                                                                  |
| Projection Size (Screen Size)                                                                                                                                                                                                                                                                                                                                                                                                                                                                                                                                                                                                                                                                                                                                                                                                                                                                                                                                                                                                                                                                                                                                                                                                                                                                                                                                                                                                                                                                                                                                                                                                                                                                                                                                                                                                                                                                                                                                                                                                                                                                                                                      | Digital Keystone Correction                          | Edge Adjustment (4/9/15 Point Warping)                                                                                                                 |
| Aspect Ratio   16.9/Original/4.3/Vertical Zoom/ All-Direction Zoom   Ins                                                                                                                                                                                                                                                                                                                                                                                                                                                                                                                                                                                                                                                                                                                                                                                                                                                                                                                                                                                                                                                                                                                                                                                                                                                                                                                                                                                                                                                                                                                                                                                                                                                                                                                                                                                                                                                                                                                                                                                                                                                                           | Native Resolution                                    | 4K UHD (3840 x 2160)*                                                                                                                                  |
| Focus (Auto / Manual)                                                                                                                                                                                                                                                                                                                                                                                                                                                                                                                                                                                                                                                                                                                                                                                                                                                                                                                                                                                                                                                                                                                                                                                                                                                                                                                                                                                                                                                                                                                                                                                                                                                                                                                                                                                                                                                                                                                                                                                                                                                                                                                              | Projection Size (Screen Size)                        |                                                                                                                                                        |
| Focus (Auto / Manual)                                                                                                                                                                                                                                                                                                                                                                                                                                                                                                                                                                                                                                                                                                                                                                                                                                                                                                                                                                                                                                                                                                                                                                                                                                                                                                                                                                                                                                                                                                                                                                                                                                                                                                                                                                                                                                                                                                                                                                                                                                                                                                                              | Aspect Ratio                                         | 16:9/Original/4:3/Vertical Zoom/ All-Direction Zoom                                                                                                    |
| Projection Offset                                                                                                                                                                                                                                                                                                                                                                                                                                                                                                                                                                                                                                                                                                                                                                                                                                                                                                                                                                                                                                                                                                                                                                                                                                                                                                                                                                                                                                                                                                                                                                                                                                                                                                                                                                                                                                                                                                                                                                                                                                                                                                                                  | Iris                                                 |                                                                                                                                                        |
| Projection Offset                                                                                                                                                                                                                                                                                                                                                                                                                                                                                                                                                                                                                                                                                                                                                                                                                                                                                                                                                                                                                                                                                                                                                                                                                                                                                                                                                                                                                                                                                                                                                                                                                                                                                                                                                                                                                                                                                                                                                                                                                                                                                                                                  | Focus (Auto / Manual)                                |                                                                                                                                                        |
| Contrast Ratio   2,000,000:1   Light Source Life   Up to 20,000 Hrs     HDCP                                                                                                                                                                                                                                                                                                                                                                                                                                                                                                                                                                                                                                                                                                                                                                                                                                                                                                                                                                                                                                                                                                                                                                                                                                                                                                                                                                                                                                                                                                                                                                                                                                                                                                                                                                                                                                                                                                                                                                                                                                                                       |                                                      |                                                                                                                                                        |
| Light Source Life                                                                                                                                                                                                                                                                                                                                                                                                                                                                                                                                                                                                                                                                                                                                                                                                                                                                                                                                                                                                                                                                                                                                                                                                                                                                                                                                                                                                                                                                                                                                                                                                                                                                                                                                                                                                                                                                                                                                                                                                                                                                                                                                  | •                                                    |                                                                                                                                                        |
| HDCP                                                                                                                                                                                                                                                                                                                                                                                                                                                                                                                                                                                                                                                                                                                                                                                                                                                                                                                                                                                                                                                                                                                                                                                                                                                                                                                                                                                                                                                                                                                                                                                                                                                                                                                                                                                                                                                                                                                                                                                                                                                                                                                                               |                                                      |                                                                                                                                                        |
| HDR10, HLG    LG SMART TV                                                                                                                                                                                                                                                                                                                                                                                                                                                                                                                                                                                                                                                                                                                                                                                                                                                                                                                                                                                                                                                                                                                                                                                                                                                                                                                                                                                                                                                                                                                                                                                                                                                                                                                                                                                                                                                                                                                                                                                                                                                                                                                          |                                                      |                                                                                                                                                        |
| Netflix, YouTube, Disney+, Prime Video, Apple TV                                                                                                                                                                                                                                                                                                                                                                                                                                                                                                                                                                                                                                                                                                                                                                                                                                                                                                                                                                                                                                                                                                                                                                                                                                                                                                                                                                                                                                                                                                                                                                                                                                                                                                                                                                                                                                                                                                                                                                                                                                                                                                   | HDR                                                  | HDR10, HLG                                                                                                                                             |
| App Store                                                                                                                                                                                                                                                                                                                                                                                                                                                                                                                                                                                                                                                                                                                                                                                                                                                                                                                                                                                                                                                                                                                                                                                                                                                                                                                                                                                                                                                                                                                                                                                                                                                                                                                                                                                                                                                                                                                                                                                                                                                                                                                                          | LG SMART TV                                          | · · · · · · · · · · · · · · · · · · ·                                                                                                                  |
| App Store                                                                                                                                                                                                                                                                                                                                                                                                                                                                                                                                                                                                                                                                                                                                                                                                                                                                                                                                                                                                                                                                                                                                                                                                                                                                                                                                                                                                                                                                                                                                                                                                                                                                                                                                                                                                                                                                                                                                                                                                                                                                                                                                          | Premium Content Providers                            | Netflix, YouTube, Disney+, Prime Video, Apple TV                                                                                                       |
| Voice Recognition Built-In Magic Remote Yes Yes  Web Browser Yes  CONNECTIVT/WIRELESS  Bluetooth (with Speaker) Apple Airplay 2 Apple Airplay 2 Yes  ADDIO Bluetooth Sound Out Bluetooth AV Sync Adjustment Bluetooth AV Sync Adjustment Bluetooth AV Sync Adjustment Bluetooth AV Sync Adjustment Bluetooth Sound Out Sync Agjustment Bluetooth AV Sync Adjustment Advice Capacity  Advice Capacity  Advice Capacity  Advice Capacity  Advice Capacity  Aves Bluetooth AV Sync Adjustment Advice Capacity  Aves (Pass Through)  INPUTS/OUTPUTS  A (USB2.0)  HID (Keyboard / Mouse / GamePad Connection Thru USB)  A (USB2.0)  HID (Keyboard / Mouse / GamePad Connection Thru USB)  A (USB2.0)  HID (Keyboard / Mouse / GamePad Connection Thru USB)  A (USB2.0)  HID (Keyboard / Mouse / GamePad Connection Thru USB)  A (USB2.0)  HID (Keyboard / Mouse / GamePad Connection Thru USB)  A (USB2.0)  A                     |                                                      |                                                                                                                                                        |
| Magic Remote   Yes   Yes                                                                                                                                                                                                                                                                                                                                                                                                                                                                                                                                                                                                                                                                                                                                                                                                                                                                                                                                                                                                                                                                                                                                                                                                                                                                                                                                                                                                                                                                                                                                                                                                                                                                                                                                                                                                                                                                                                                                                                                                                                                                                                                           |                                                      | LG ThinQ, Amazon Alexa                                                                                                                                 |
| Ves   Ves   Ves                                                                                                                                                                                                                                                                                                                                                                                                                                                                                                                                                                                                                                                                                                                                                                                                                                                                                                                                                                                                                                                                                                                                                                                                                                                                                                                                                                                                                                                                                                                                                                                                                                                                                                                                                                                                                                                                                                                                                                                                                                                                                                                                    |                                                      | *                                                                                                                                                      |
| Bluetooth (with Speaker) Apple Airplay 2 Apple Airplay 2 Apple Airplay 2 Apple Airplay 2 Aution Bluetooth Sound Out Bluetooth AV Sync Adjustment Bulti-in Speakers Aution Diby Atmos compatible INPUTS/OUTPUTS Audio Out USB Type A HID (Keyboard / Mouse / GamePad Connection Thru USB) HDMI <sup>nul</sup> Return Channel), up to 24Gbps (input) / 4.4.4/RGB 10 bit (output) R145 I P Control Power Supply (Voltage/Hz) Standby Mode ACCESSORIES Ves Manual ACCESSORIES Manual Apple Airplay 2 Apple Airplay 3 Aution Dimensions / Weish Accessories Manual Accessories Apple Airplay 2 Apple Airplay 2 Apple Airplay 3 Apple Airplay 4 Average 4 Aution Apple Airplay 4 Average 4 Aution Apple Airplay 4 Average 4 Av           |                                                      |                                                                                                                                                        |
| Bluetooth (with Speaker)   Yes                                                                                                                                                                                                                                                                                                                                                                                                                                                                                                                                                                                                                                                                                                                                                                                                                                                                                                                                                                                                                                                                                                                                                                                                                                                                                                                                                                                                                                                                                                                                                                                                                                                                                                                                                                                                                                                                                                                                                                                                                                                                                                                     | CONNECTIVITY/WIRELESS                                |                                                                                                                                                        |
| Apple Airplay 2  Screen Share / Screen Mirroring  AUDIO  Bluetooth Sound Out  Bluetooth AV Sync Adjustment  Yes  Built-in Speakers  Dolby Atmos compatible  Yes (Pass Through)  INPUTS/OUTPUTS  Audio Out  USB Type A  HID (Keyboard / Mouse / GamePad Connection Thru USB)  HDMI™  AUDIO  1 1 1 1 1 1 1 1 1 1 1 1 1 1 1 1 1 1 1                                                                                                                                                                                                                                                                                                                                                                                                                                                                                                                                                                                                                                                                                                                                                                                                                                                                                                                                                                                                                                                                                                                                                                                                                                                                                                                                                                                                                                                                                                                                                                                                                                                                                                                                                                                                                   | Bluetooth (with Speaker)                             | Yes                                                                                                                                                    |
| Screen Share / Screen Mirroring  AUDIO  Bluetooth Sound Out  Bluetooth AV Sync Adjustment  Bluetooth AV Sync Adjustment  Built-in Speakers  Dolby Atmos compatible  NPUTS/OUTPUTS  Audio Out  USB Type A  HID (Keyboard / Mouse / GamePad Connection Thru USB)  HDMI™  3 (HDMI2.1: 1EA / HDMI2.0: 2EA) ALLM (Auto Low Latency Mode), eARC (Enhanced Audio Return Channel), up to 24Gbps (input) / 4:4:4/RGB 10 bit (output)  1 P Control  Yes  POWER  Power Supply (Voltage/Hz)  1 100 - 240V @ 50-60 Hz (PSU Built-In)  Standby Mode  CCESSORIES  Remote Control  1 Magic Remote (Backlit, Battery Included)  Warranty Card  Yes  Manual  Simple Book  Power Cord  1 DIMENSIONS / WEIGHT  Product (WxHxD)  26.8" x 5" x 13.7"  Weight  Yes  Policy A Cord  Yes  1 Yes  1 Product (WxHxD)  26.8" x 5" x 13.7"  Weight                                                                                                                                                                                                                                                                                                                                                                                                                                                                                                                                                                                                                                                                                                                                                                                                                                                                                                                                                                                                                                                                                                                                                                                                                                                                                                                              |                                                      | Yes                                                                                                                                                    |
| Bluetooth Sound Out                                                                                                                                                                                                                                                                                                                                                                                                                                                                                                                                                                                                                                                                                                                                                                                                                                                                                                                                                                                                                                                                                                                                                                                                                                                                                                                                                                                                                                                                                                                                                                                                                                                                                                                                                                                                                                                                                                                                                                                                                                                                                                                                |                                                      | Yes                                                                                                                                                    |
| Bluetooth AV Sync Adjustment  Built-in Speakers  Built-in Speakers  AUW (2.2ch)  Dolby Atmos compatible  Yes (Pass Through)  INPUTS/OUTPUTS  Audio Out  S/PDIF 1(Optical)  USB Type A  2 (USB2.0)  HID (Keyboard / Mouse / GamePad Connection Thru USB)  HDMI <sup>TM</sup> 3 (HDMI2.1 : 1EA / HDMI2.0 : 2EA) ALLM (Auto Low Latency Mode), eARC (Enhanced Audic Return Channel), up to 24Gbps (input) / 4:4:4/RGB 10 bit (output)  RI45  IP Control  Yes  POWER  Power Supply (Voltage/Hz)  5 andby Mode  CO.5W  Power Consumption  ACCESSORIES  Remote Control  1 Magic Remote (Backlit, Battery Included)  Warranty Card  Yes  Manual  Simple Book  Power Cord  DIMENSIONS / WEIGHT  Product (WxHxD)  26.8" x 5" x 13.7"  Weight                                                                                                                                                                                                                                                                                                                                                                                                                                                                                                                                                                                                                                                                                                                                                                                                                                                                                                                                                                                                                                                                                                                                                                                                                                                                                                                                                                                                                | AUDIO                                                |                                                                                                                                                        |
| Built-in Speakers 40W (2.2ch)  Dolby Atmos compatible Yes (Pass Through)  INPUTS/OUTPUTS  Audio Out S/PDIF 1(Optical)  USB Type A 2 (USB2.0)  HID (Keyboard / Mouse / GamePad Connection Thru USB)  HDMIPM 3 (HDMI2.1 : 1EA / HDMI2.0 : 2EA) ALLM (Auto Low Latency Mode), eARC (Enhanced Audio Return Channel), up to 24Gbps (input) / 4:4:4/RGB 10 bit (output)  RJ45 1 1  IP Control Yes  POWER  Power Supply (Voltage/Hz) 100V - 240V @ 50-60 Hz (PSU Built-In) Standby Mode (0.5W) Power Consumption 350W  ACCESSORIES  Remote Control 1 Magic Remote (Backlit, Battery Included) Warranty Card Yes  Manual Simple Book Power Cord 1  DIMENSIONS / WEIGHT Product (WXHXD) 26.9 lbs                                                                                                                                                                                                                                                                                                                                                                                                                                                                                                                                                                                                                                                                                                                                                                                                                                                                                                                                                                                                                                                                                                                                                                                                                                                                                                                                                                                                                                                            | Bluetooth Sound Out                                  | Yes                                                                                                                                                    |
| Built-in Speakers 40W (2.2ch)  Dolby Atmos compatible Yes (Pass Through)  INPUTS/OUTPUTS  Audio Out S/PDIF 1(Optical)  USB Type A 2 (USB2.0)  HID (Keyboard / Mouse / GamePad Connection Thru USB)  HDMIPM 3 (HDMI2.1 : 1EA / HDMI2.0 : 2EA) ALLM (Auto Low Latency Mode), eARC (Enhanced Audio Return Channel), up to 24Gbps (input) / 4:4:4/RGB 10 bit (output)  RJ45 1 1  IP Control Yes  POWER  Power Supply (Voltage/Hz) 100V - 240V @ 50-60 Hz (PSU Built-In) Standby Mode (0.5W) Power Consumption 350W  ACCESSORIES  Remote Control 1 Magic Remote (Backlit, Battery Included) Warranty Card Yes  Manual Simple Book Power Cord 1  DIMENSIONS / WEIGHT Product (WXHXD) 26.9 lbs                                                                                                                                                                                                                                                                                                                                                                                                                                                                                                                                                                                                                                                                                                                                                                                                                                                                                                                                                                                                                                                                                                                                                                                                                                                                                                                                                                                                                                                            | Bluetooth AV Sync Adjustment                         | Yes                                                                                                                                                    |
| Dolby Atmos compatible  INPUTS/OUTPUTS  Audio Out  USB Type A  2 (USB2.0)  HID (Keyboard / Mouse / GamePad Connection Thru USB)  FYES  HDMI™  3 (HDMI2.1 : 1EA / HDMI2.0 : 2EA) ALLIM (Auto Low Latency Mode), eARC (Enhanced Audio Return Channel), up to 24Gbps (input) / 4.4:4/RGB 10 bit (output)  RJ45  IP Control  Yes  POWER  Power Supply (Voltage/Hz)  100V - 240V @ 50-60 Hz (PSU Built-In)  Standby Mode  CO.5W  Power Consumption  ACCESSORIES  Remote Control  1 Magic Remote (Backlit, Battery Included)  Warranty Card  Yes  Manual  Simple Book  Power Cord  1  DIMENSIONS / WEIGHT  Product (WxHxD)  26.8" x 5" x 13.7"  Weight                                                                                                                                                                                                                                                                                                                                                                                                                                                                                                                                                                                                                                                                                                                                                                                                                                                                                                                                                                                                                                                                                                                                                                                                                                                                                                                                                                                                                                                                                                   | Built-in Speakers                                    | 40W (2.2ch)                                                                                                                                            |
| Audio Out  USB Type A  2 (USB2.0)  HID (Keyboard / Mouse / GamePad Connection Thru USB)  Yes  HDMI <sup>TM</sup> 3 (HDMI2.1 : 1EA / HDMI2.0 : 2EA) ALLM (Auto Low Latency Mode), eARC (Enhanced Audio Return Channel), up to 24Gbps (input) / 4:4:4/RGB 10 bit (output)  RJ45  1 P Control  POWER  Power Supply (Voltage/Hz)  Standby Mode  Fower Consumption  ACCESSORIES  Remote Control  Warranty Card  Manual  Simple Book  Power Cord  DIMENSIONS / WEIGHT  Product (WxHxD)  Weight  2 (USB2.0)  1 (USB2.0)  Yes  1 (USB2.0)  2 (USB2.0)  1 (USB2.0)  2 (USB2.0)  2 (USB2.0)  4 (USB2.0)  2 (USB2.0)  4 (USB2.0)  4 (USB2.0)  2 (USB2.0)  4 (U            | Dolby Atmos compatible                               |                                                                                                                                                        |
| USB Type A 2 (USB2.0)  HID (Keyboard / Mouse / GamePad Connection Thru USB)  Yes  HDMI™ 3 (HDMI2.1 : 1EA / HDMI2.0 : 2EA) ALLM (Auto Low Latency Mode), eARC (Enhanced Audio Return Channel), up to 24Gbps (input) / 4:4:4/RGB 10 bit (output)  RJ45 1  IP Control Yes  POWER  Power Supply (Voltage/Hz) 100V − 240V @ 50−60 Hz (PSU Built-In)  Standby Mode < 0.5W  Power Consumption 350W  ACCESSORIES  Remote Control 1 Magic Remote (Backlit, Battery Included)  Warranty Card Yes  Manual Simple Book  Power Cord 1  DIMENSIONS / WEIGHT  Product (WxHxD) 26.8" x 5" x 13.7"  Weight                                                                                                                                                                                                                                                                                                                                                                                                                                                                                                                                                                                                                                                                                                                                                                                                                                                                                                                                                                                                                                                                                                                                                                                                                                                                                                                                                                                                                                                                                                                                                          |                                                      |                                                                                                                                                        |
| USB Type A 2 (USB2.0)  HID (Keyboard / Mouse / GamePad Connection Thru USB)  Yes  HDMI™ 3 (HDMI2.1 : 1EA / HDMI2.0 : 2EA) ALLM (Auto Low Latency Mode), eARC (Enhanced Audio Return Channel), up to 24Gbps (input) / 4:4:4/RGB 10 bit (output)  RJ45 1  IP Control Yes  POWER  Power Supply (Voltage/Hz) 100V − 240V @ 50−60 Hz (PSU Built-In)  Standby Mode < 0.5W  Power Consumption 350W  ACCESSORIES  Remote Control 1 Magic Remote (Backlit, Battery Included)  Warranty Card Yes  Manual Simple Book  Power Cord 1  DIMENSIONS / WEIGHT  Product (WxHxD) 26.8" x 5" x 13.7"  Weight                                                                                                                                                                                                                                                                                                                                                                                                                                                                                                                                                                                                                                                                                                                                                                                                                                                                                                                                                                                                                                                                                                                                                                                                                                                                                                                                                                                                                                                                                                                                                          | Audio Out                                            | S/PDIF 1(Optical)                                                                                                                                      |
| HDMI™  3 (HDMI2.1 : 1EA / HDMI2.0 : 2EA) ALLM (Auto Low Latency Mode), eARC (Enhanced Audic Return Channel), up to 24Gbps (input) / 4:4:4/RGB 10 bit (output)  RJ45  1 IP Control Yes  POWER  Power Supply (Voltage/Hz) 100V - 240V @ 50-60 Hz (PSU Built-In)  Standby Mode <                                                                                                                                                                                                                                                                                                                                                                                                                                                                                                                                                                                                                                                                                                                                                                                                                                                                                                                                                                                                                                                                                                                                                                                                                                                                                                                                                                                                                                                                                                                                                                                                                                                                                                                                                                                                                                                                      | USB Type A                                           |                                                                                                                                                        |
| Return Channel), up to 24Gbps (input) / 4:4:4/RGB 10 bit (output)  RJ45  1 IP Control Yes  POWER  Power Supply (Voltage/Hz)  Standby Mode  Co.5W  Power Consumption  ACCESSORIES  Remote Control  Warranty Card  Manual  Simple Book  Power Cord  DIMENSIONS / WEIGHT  Product (WxHxD)  Weight  Return Channel), up to 24Gbps (input) / 4:4:4/RGB 10 bit (output)  1  1  1  1  1  1  1  1  1  1  1  1  1                                                                                                                                                                                                                                                                                                                                                                                                                                                                                                                                                                                                                                                                                                                                                                                                                                                                                                                                                                                                                                                                                                                                                                                                                                                                                                                                                                                                                                                                                                                                                                                                                                                                                                                                           | HID (Keyboard / Mouse / GamePad Connection Thru USB) | Yes                                                                                                                                                    |
| PCONTER  POWER  Power Supply (Voltage/Hz)  Standby Mode  CO.5W  Power Consumption  ACCESSORIES  Remote Control  Warranty Card  Warranty Card  Manual  Simple Book  Power Cord  DIMENSIONS / WEIGHT  Product (WxHxD)  Weight  Yes  100V ~ 240V @ 50~60 Hz (PSU Built-In)  ACPUBLICATION  100V ~ 240V @ 50~60 Hz (PSU Built-In)  ACPUBLICATION  ACCESSORIES  100V ~ 240V @ 50~60 Hz (PSU Built-In)  ACCESSORIES  ACCESSORIES  1 Magic Remote (Backlit, Battery Included)  Yes  1 DIMENSIONS / WEIGHT  Product (WxHxD)  26.8" x 5" x 13.7"  26.9 lbs                                                                                                                                                                                                                                                                                                                                                                                                                                                                                                                                                                                                                                                                                                                                                                                                                                                                                                                                                                                                                                                                                                                                                                                                                                                                                                                                                                                                                                                                                                                                                                                                  | HDMI™                                                | 3 (HDMI2.1 : 1EA / HDMI2.0 : 2EA) ALLM (Auto Low Latency Mode), eARC (Enhanced Audio Return Channel), up to 24Gbps (input) / 4:4:4/RGB 10 bit (output) |
| POWER  Power Supply (Voltage/Hz)  Standby Mode  CO.5W  Power Consumption  ACCESSORIES  Remote Control  Warranty Card  Manual  Simple Book  Power Cord  DIMENSIONS / WEIGHT  Product (WxHxD)  Weight  100V ~ 240V @ 50-60 Hz (PSU Built-In)  100V ~ 240V @ 50                     | RJ45                                                 | 1                                                                                                                                                      |
| Power Supply (Voltage/Hz)  Standby Mode <ul> <li>&lt;0.5W</li> </ul> Power Consumption  350W  ACCESSORIES  Remote Control  1 Magic Remote (Backlit, Battery Included)  Warranty Card  Yes  Manual  Simple Book  Power Cord  1  DIMENSIONS / WEIGHT  Product (WxHxD)  26.8" x 5" x 13.7"  Weight  Weight  100V ~ 240V @ 50-60 Hz (PSU Built-In)  40.5W <li>350W</li> <li>40.5WW</li> <li>40.5WW<td>IP Control</td><td>Yes</td></li> | IP Control                                           | Yes                                                                                                                                                    |
| Standby Mode         <0.5W                                                                                                                                                                                                                                                                                                                                                                                                                                                                                                                                                                                                                                                                                                                                                                                                                                                                                                                                                                                                                                                                                                                                                                                                                                                                                                                                                                                                                                                                                                                                                                                                                                                                                                                                                                                                                                                                                                                                                                                                                                                                                                                         | POWER                                                |                                                                                                                                                        |
| Power Consumption 350W  ACCESSORIES  Remote Control 1 Magic Remote (Backlit, Battery Included)  Warranty Card Yes  Manual Simple Book  Power Cord 1  DIMENSIONS / WEIGHT  Product (WxHxD) 26.8" x 5" x 13.7"  Weight                                                                                                                                                                                                                                                                                                                                                                                                                                                                                                                                                                                                                                                                                                                                                                                                                                                                                                                                                                                                                                                                                                                                                                                                                                                                                                                                                                                                                                                                                                                                                                                                                                                                                                                                                                                                                                                                                                                               | Power Supply (Voltage/Hz)                            | 100V ~ 240V @ 50~60 Hz (PSU Built-In)                                                                                                                  |
| ACCESSORIES           Remote Control         1 Magic Remote (Backlit, Battery Included)           Warranty Card         Yes           Manual         Simple Book           Power Cord         1           DIMENSIONS / WEIGHT           Product (WxHxD)         26.8" x 5" x 13.7"           Weight         26.9 lbs                                                                                                                                                                                                                                                                                                                                                                                                                                                                                                                                                                                                                                                                                                                                                                                                                                                                                                                                                                                                                                                                                                                                                                                                                                                                                                                                                                                                                                                                                                                                                                                                                                                                                                                                                                                                                               | Standby Mode                                         | <0.5W                                                                                                                                                  |
| Remote Control         1 Magic Remote (Backlit, Battery Included)           Warranty Card         Yes           Manual         Simple Book           Power Cord         1           DIMENSIONS / WEIGHT           Product (WxHxD)         26.8" x 5" x 13.7"           Weight         26.9 lbs                                                                                                                                                                                                                                                                                                                                                                                                                                                                                                                                                                                                                                                                                                                                                                                                                                                                                                                                                                                                                                                                                                                                                                                                                                                                                                                                                                                                                                                                                                                                                                                                                                                                                                                                                                                                                                                     | Power Consumption                                    | 350W                                                                                                                                                   |
| Warranty Card         Yes           Manual         Simple Book           Power Cord         1           DIMENSIONS / WEIGHT           Product (WxHxD)         26.8" x 5" x 13.7"           Weight         26.9 lbs                                                                                                                                                                                                                                                                                                                                                                                                                                                                                                                                                                                                                                                                                                                                                                                                                                                                                                                                                                                                                                                                                                                                                                                                                                                                                                                                                                                                                                                                                                                                                                                                                                                                                                                                                                                                                                                                                                                                 | ACCESSORIES                                          |                                                                                                                                                        |
| Manual         Simple Book           Power Cord         1           DIMENSIONS / WEIGHT           Product (WxHxD)         26.8" x 5" x 13.7"           Weight         26.9 lbs                                                                                                                                                                                                                                                                                                                                                                                                                                                                                                                                                                                                                                                                                                                                                                                                                                                                                                                                                                                                                                                                                                                                                                                                                                                                                                                                                                                                                                                                                                                                                                                                                                                                                                                                                                                                                                                                                                                                                                     | Remote Control                                       | 1 Magic Remote (Backlit, Battery Included)                                                                                                             |
| Power Cord         1           DIMENSIONS / WEIGHT         26.8" x 5" x 13.7"           Product (WxHxD)         26.8" x 5" x 13.7"           Weight         26.9 lbs                                                                                                                                                                                                                                                                                                                                                                                                                                                                                                                                                                                                                                                                                                                                                                                                                                                                                                                                                                                                                                                                                                                                                                                                                                                                                                                                                                                                                                                                                                                                                                                                                                                                                                                                                                                                                                                                                                                                                                               | Warranty Card                                        | Yes                                                                                                                                                    |
| DIMENSIONS / WEIGHT           Product (WxHxD)         26.8" x 5" x 13.7"           Weight         26.9 lbs                                                                                                                                                                                                                                                                                                                                                                                                                                                                                                                                                                                                                                                                                                                                                                                                                                                                                                                                                                                                                                                                                                                                                                                                                                                                                                                                                                                                                                                                                                                                                                                                                                                                                                                                                                                                                                                                                                                                                                                                                                         | Manual                                               | Simple Book                                                                                                                                            |
| Product (WxHxD)         26.8" x 5" x 13.7"           Weight         26.9 lbs                                                                                                                                                                                                                                                                                                                                                                                                                                                                                                                                                                                                                                                                                                                                                                                                                                                                                                                                                                                                                                                                                                                                                                                                                                                                                                                                                                                                                                                                                                                                                                                                                                                                                                                                                                                                                                                                                                                                                                                                                                                                       | Power Cord                                           | 1                                                                                                                                                      |
| Weight 26.9 lbs                                                                                                                                                                                                                                                                                                                                                                                                                                                                                                                                                                                                                                                                                                                                                                                                                                                                                                                                                                                                                                                                                                                                                                                                                                                                                                                                                                                                                                                                                                                                                                                                                                                                                                                                                                                                                                                                                                                                                                                                                                                                                                                                    | DIMENSIONS / WEIGHT                                  |                                                                                                                                                        |
|                                                                                                                                                                                                                                                                                                                                                                                                                                                                                                                                                                                                                                                                                                                                                                                                                                                                                                                                                                                                                                                                                                                                                                                                                                                                                                                                                                                                                                                                                                                                                                                                                                                                                                                                                                                                                                                                                                                                                                                                                                                                                                                                                    | Product (WxHxD)                                      | 26.8" x 5" x 13.7"                                                                                                                                     |
| Shipping Dimensions (WxHxD) 33.7" x 10" x 18.1"                                                                                                                                                                                                                                                                                                                                                                                                                                                                                                                                                                                                                                                                                                                                                                                                                                                                                                                                                                                                                                                                                                                                                                                                                                                                                                                                                                                                                                                                                                                                                                                                                                                                                                                                                                                                                                                                                                                                                                                                                                                                                                    | Weight                                               | 26.9 lbs                                                                                                                                               |
|                                                                                                                                                                                                                                                                                                                                                                                                                                                                                                                                                                                                                                                                                                                                                                                                                                                                                                                                                                                                                                                                                                                                                                                                                                                                                                                                                                                                                                                                                                                                                                                                                                                                                                                                                                                                                                                                                                                                                                                                                                                                                                                                                    | Shipping Dimensions (WxHxD)                          | 33.7" x 10" x 18.1"                                                                                                                                    |
| Shipping Weight 33.3 lbs                                                                                                                                                                                                                                                                                                                                                                                                                                                                                                                                                                                                                                                                                                                                                                                                                                                                                                                                                                                                                                                                                                                                                                                                                                                                                                                                                                                                                                                                                                                                                                                                                                                                                                                                                                                                                                                                                                                                                                                                                                                                                                                           | Shipping Weight                                      | 33.3 lbs                                                                                                                                               |