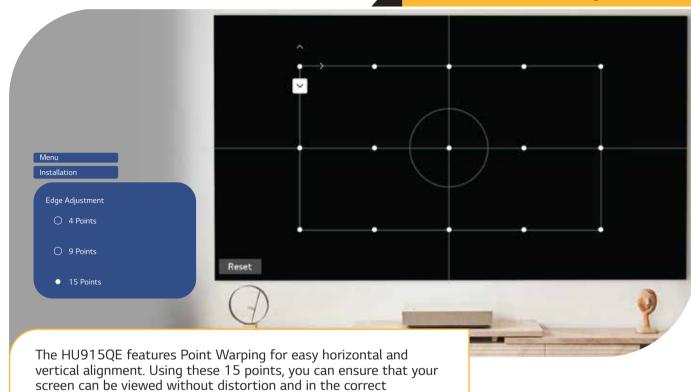

| Shipping Weight                                      | 33.3 lbs                                                                                                                                               |

















#### Immersive Cinema Experience



## Vivid and Crisp Images



## Perfect Screen Alignment



# Premium Home Decor with Stylish Design

proportions, no matter what angle it is projected from.