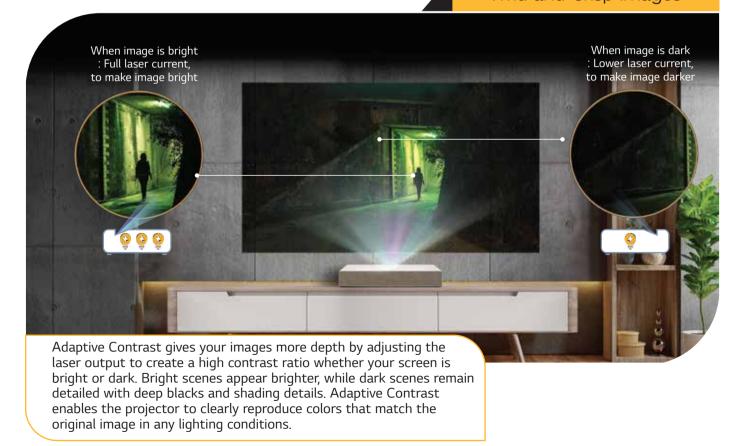

| Shipping Weight                                      | 33.3 lbs                                                                                                                                               |

















#### Immersive Cinema Experience



## Vivid and Crisp Images



## Perfect Screen Alignment



# Premium Home Decor with Stylish Design

proportions, no matter what angle it is projected from.