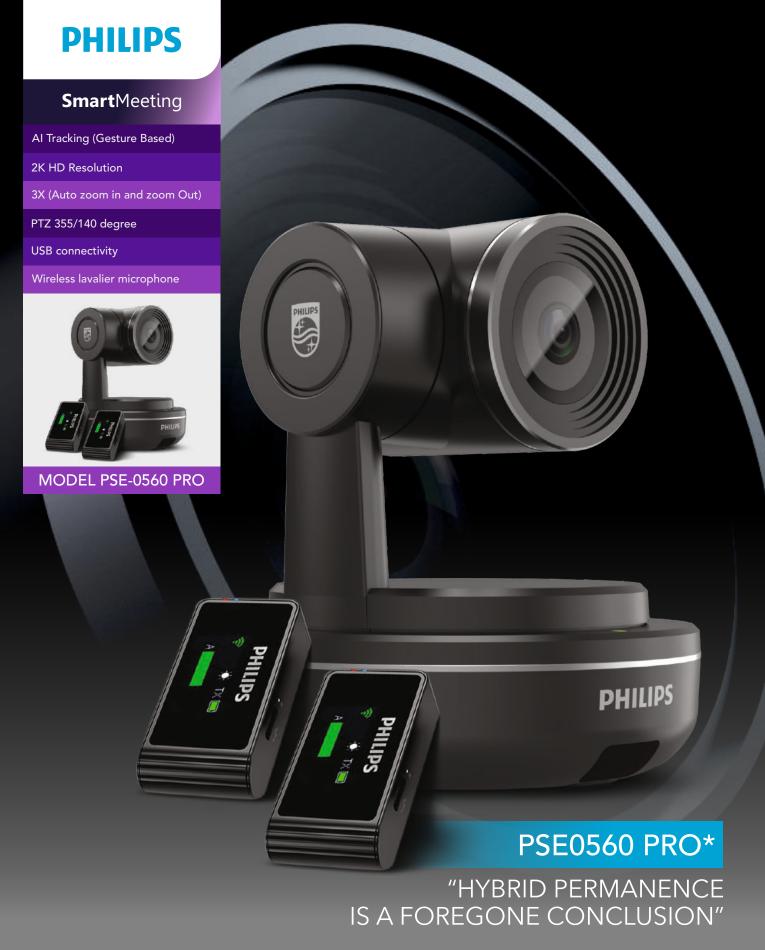

## PRODUCT SPECIFICATIONS: MODEL PSE-0560 PRO

| CAMERA                                |                                            |
|---------------------------------------|--------------------------------------------|
| IMAGE SENSOR                          | 1/3 INCH CMOS SENSOR                       |
| VIDEO CAPTURE RESOLUTION              | 2K HD UPTO 2560*1440                       |
| VIDEO FORMAT                          | MJPEG:1080P@30FPS;2560*1440@30FPS          |
| ANGLE OF VIEW                         | 90°                                        |
| WHITE BALANCE                         | AUTO                                       |
| WIDE DYNAMIC RANGE(WDR)               | SUPPORT                                    |
| DIGITAL ZOOM                          | 3X (AUTO ZOOM IN AND ZOOM OUT)             |
| HUMAN TRACKING                        | SUPPORT                                    |
| GESTURE RECOGNITION                   | SUPPORT (TRACKING ON / TRACKING OFF)       |
| BRIGHTNESS, CONTRAST ADJUSTMENT, ETC. | SUPPORT                                    |
| INSTALLATION DISTANCE FROM BOARD      | 1.5~3 METERS                               |
| MOUNTING                              | CEILING SUSPENDED                          |
| PAN / TILT ANGLES                     | 355 / 140 DEGREES                          |
| PC OS                                 | ANDROID8.0\MAC OS 10.10\WINDOWS 7 OR LATER |
| INTERFACE                             | USB 2.0 (DRIVER FREE)                      |
| CONNECTIVITY TECHNOLOGY               | USB VIDEO DEVICE CLASS (UVC)               |
| POWER                                 | 5V/2.5A                                    |
| IR REMOTE                             | INCLUDED                                   |
| WIRELESS MICROPHONE RECEIVER          | INTEGRATED                                 |
| CERTIFICATION                         | BIS & ETA FROM GOVT. OF INDIA              |

| MICROPHONE                |                                                           |
|---------------------------|-----------------------------------------------------------|
| TYPE                      | WIRELESS LAVALIER                                         |
| FREQUENCY                 | 5.8 GHZ                                                   |
| BATTERY                   | LI ION / 5V-0.5A                                          |
| BATTERY CHARGING TIME     | 1.5 HRS (USING COMPATIBLE COMMERCIALLY AVAILABLE CHARGER) |
| BATTERY USAGE TIME        | 4.00 HRS (SUBJECT TO USAGE & ENVIRONMENTAL CONDITIONS)    |
| VOICE PICKUP              | 1 METER                                                   |
| AMBIENT NOISE SUPPRESSION | IN BUILT                                                  |
| CERTIFICATION             | BIS & ETA FROM GOVT. OF INDIA                             |